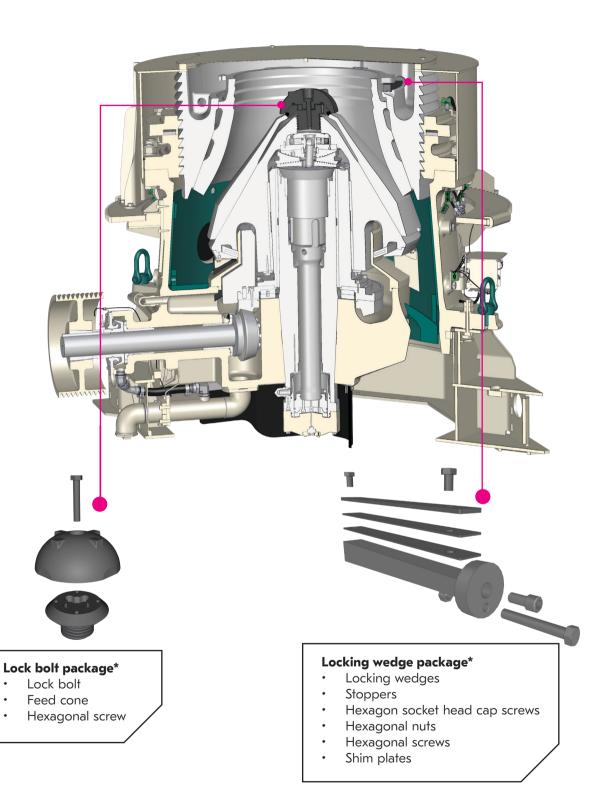

### **Available parts**

- Lock bolt fastening package
- Locking wedge package

# Lock bolt package\*

- Lock bolt
- Feed cone
- Hexagonal bolt
- Spring washer