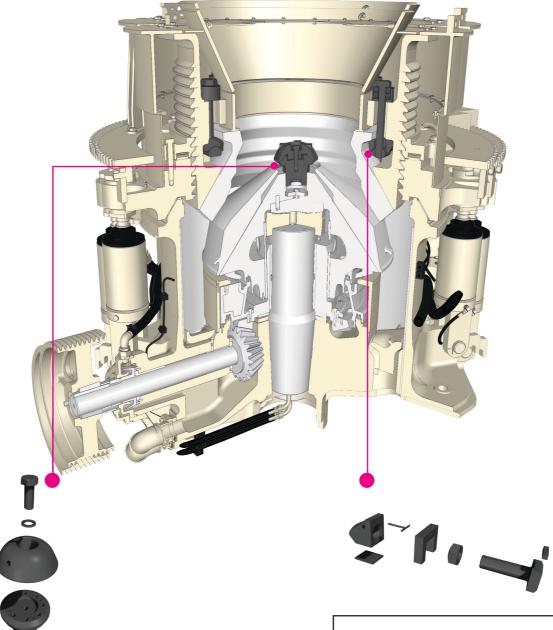

### **Available parts**

- · Lock bolt fastening package
- · Bowl liner fastening package

# Lock bolt package\*

- Lock bolt
- Feed cone
- Hexagonal bolt
- Spring washer

# **Bowl liner fastening package\***

- Wedges
- Shims
- Square head screws
- Spherical nuts
- Lock nuts
- Split pins
- Squares
- Seal

(\*) Parts and quantities in each package may vary between different machine sizes. For further information, please contact your nearest Metso Outotec representative.