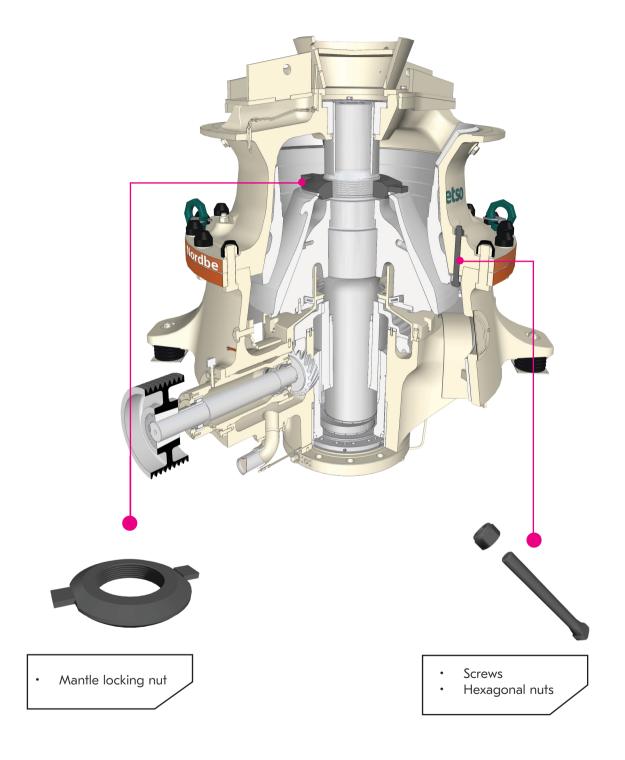

# Lock bolt package\*

- Lock bolt
- Feed cone
- Hexagonal bolt
- Spring washer

# **Bowl liner fastening package\***

- Wedges
- Shims
- Square head screws
- Spherical nuts
- Lock nuts
- Split pins
- Squares
- Seal

(\*) Parts and quantities in each package may vary between different machine sizes. For further information, please contact your nearest Metso Outotec representative.