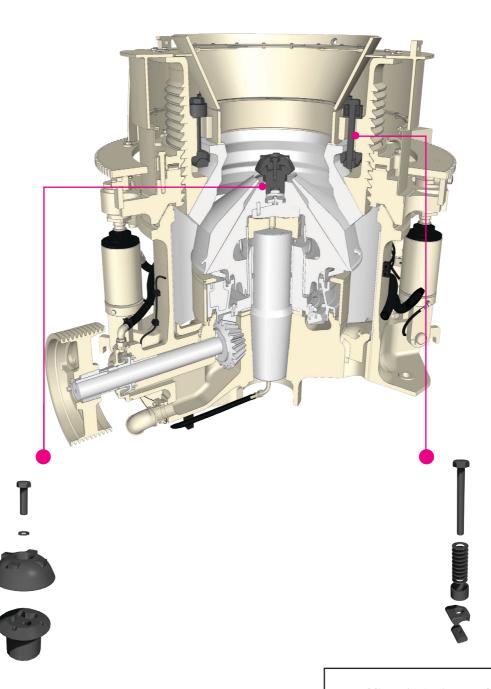

### **Available parts**

- · Lock bolt fastening package
- · Bowl liner fastening package

# Lock bolt package\*

- Lock bolt
- Feed cone
- · Hexagonal screw
- Spring washer

# **Bowl liner fastening package\***

- Round bars
- Clamping forks
- Washers
- Hexagonal bolts
- Cup springs
- Seal

(\*) Parts and quantities in each package may vary between different machine sizes. For further information, please contact your nearest Metso Outotec representative.