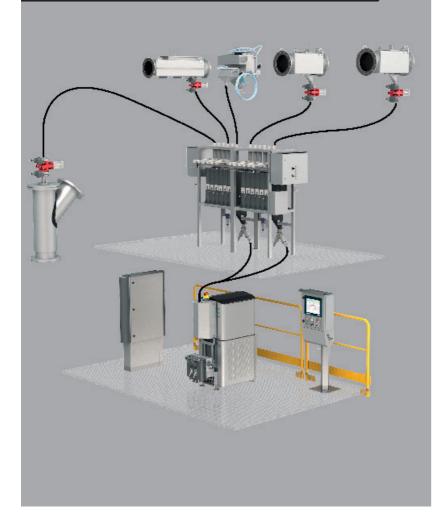

### Metso:Outotec

**Automation and Analyzer Services** 

# Connected Analytics for Courier®



Metso Outotec combines technology innovation and analytics to create the Connected Analytics for Courier. The platform delivers critical event-based equipment conditions and displays operating data of your equipment.



#### **About Connected Analytics**

Connected Analytics is a comprehensive equipment health and monitoring platform with a wide range of diagnostic and analytical reporting tools.

Identifying potential equipment problems before equipment failure minimizes unplanned downtime and productivity losses.

Operating costs can be controlled by combining accurate equipment condition measurements with streamlined service and maintenance schedules.

Connected Analytics is available for various assets extending the Metso Outotec digital offering across advanced instrumentation and a