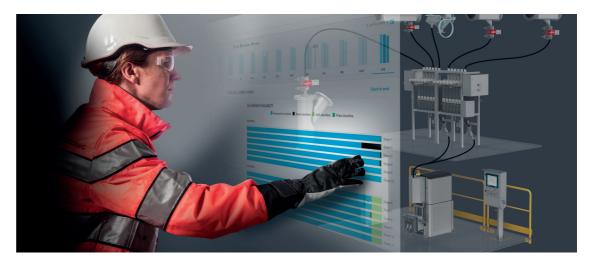

# Connected Analytics for Courier®

Metso Outotec combines technology innovation and analytics to create the Connected Analytics for Courier. The platform delivers critical event-based equipment conditions and displays operating data of your equipment.

#### **About Connected Analytics**

Connected Analytics is a comprehensive equipment health and monitoring platform with a wide range of diagnostic and analytical reporting tools.

Identifying potential equipment problems before equipment failure minimizes unplanned downtime and productivity losses.