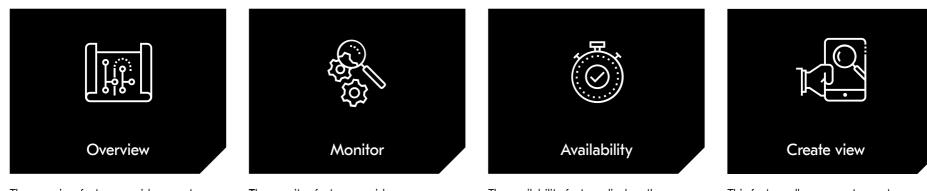

## For Courier and PSI analyzers **Metrics Monitoring features**

The overview feature provides a system overview of your equipment, detailing timelines, equipment measurements and active alarms and warnings. You can also select specific equipment sections for a deeper analysis.

The monitor feature provides various equipment trends such as diagnostics, flow rates, temperature and troubleshooting in a graphical format.

This feature allows users to create customized views based on their requirements by means of a simple drag and drop function from a menu.