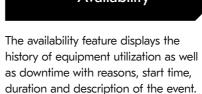

The monitor feature provides various equipment trends such as diagnostics, flow rates, temperature and troubleshooting in a graphical format.

This feature allows users to create customized views based on their requirements by means of a simple drag and drop function from a menu.