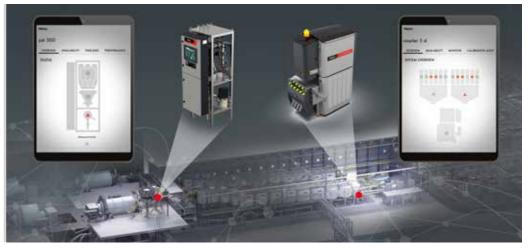

## Metso

Automation and Analyzer Services Metrics for Analyzers

Metso combines technology innovation and analytics to create Metrics Monitoring for Analyzers, Courier and PSI. The platform delivers critical event-based equipment conditions and displays operating data of your equipment.

## About Metrics Monitoring

Metso Metrics is a comprehensive equipment health and monitoring platform with a wide range of diagnostic and analytical reporting tools. Identifying potential equipment problems before equipment failure minimizes unplanned downtime and productivity losses.

## For Courier and PSI analyzers **Metrics Monitoring features**

The overview feature provides a system overview of your equipment, detailing timelines, equipment measurements and active alarms and warnings. You can also select specific equipment sections for a deeper analysis.