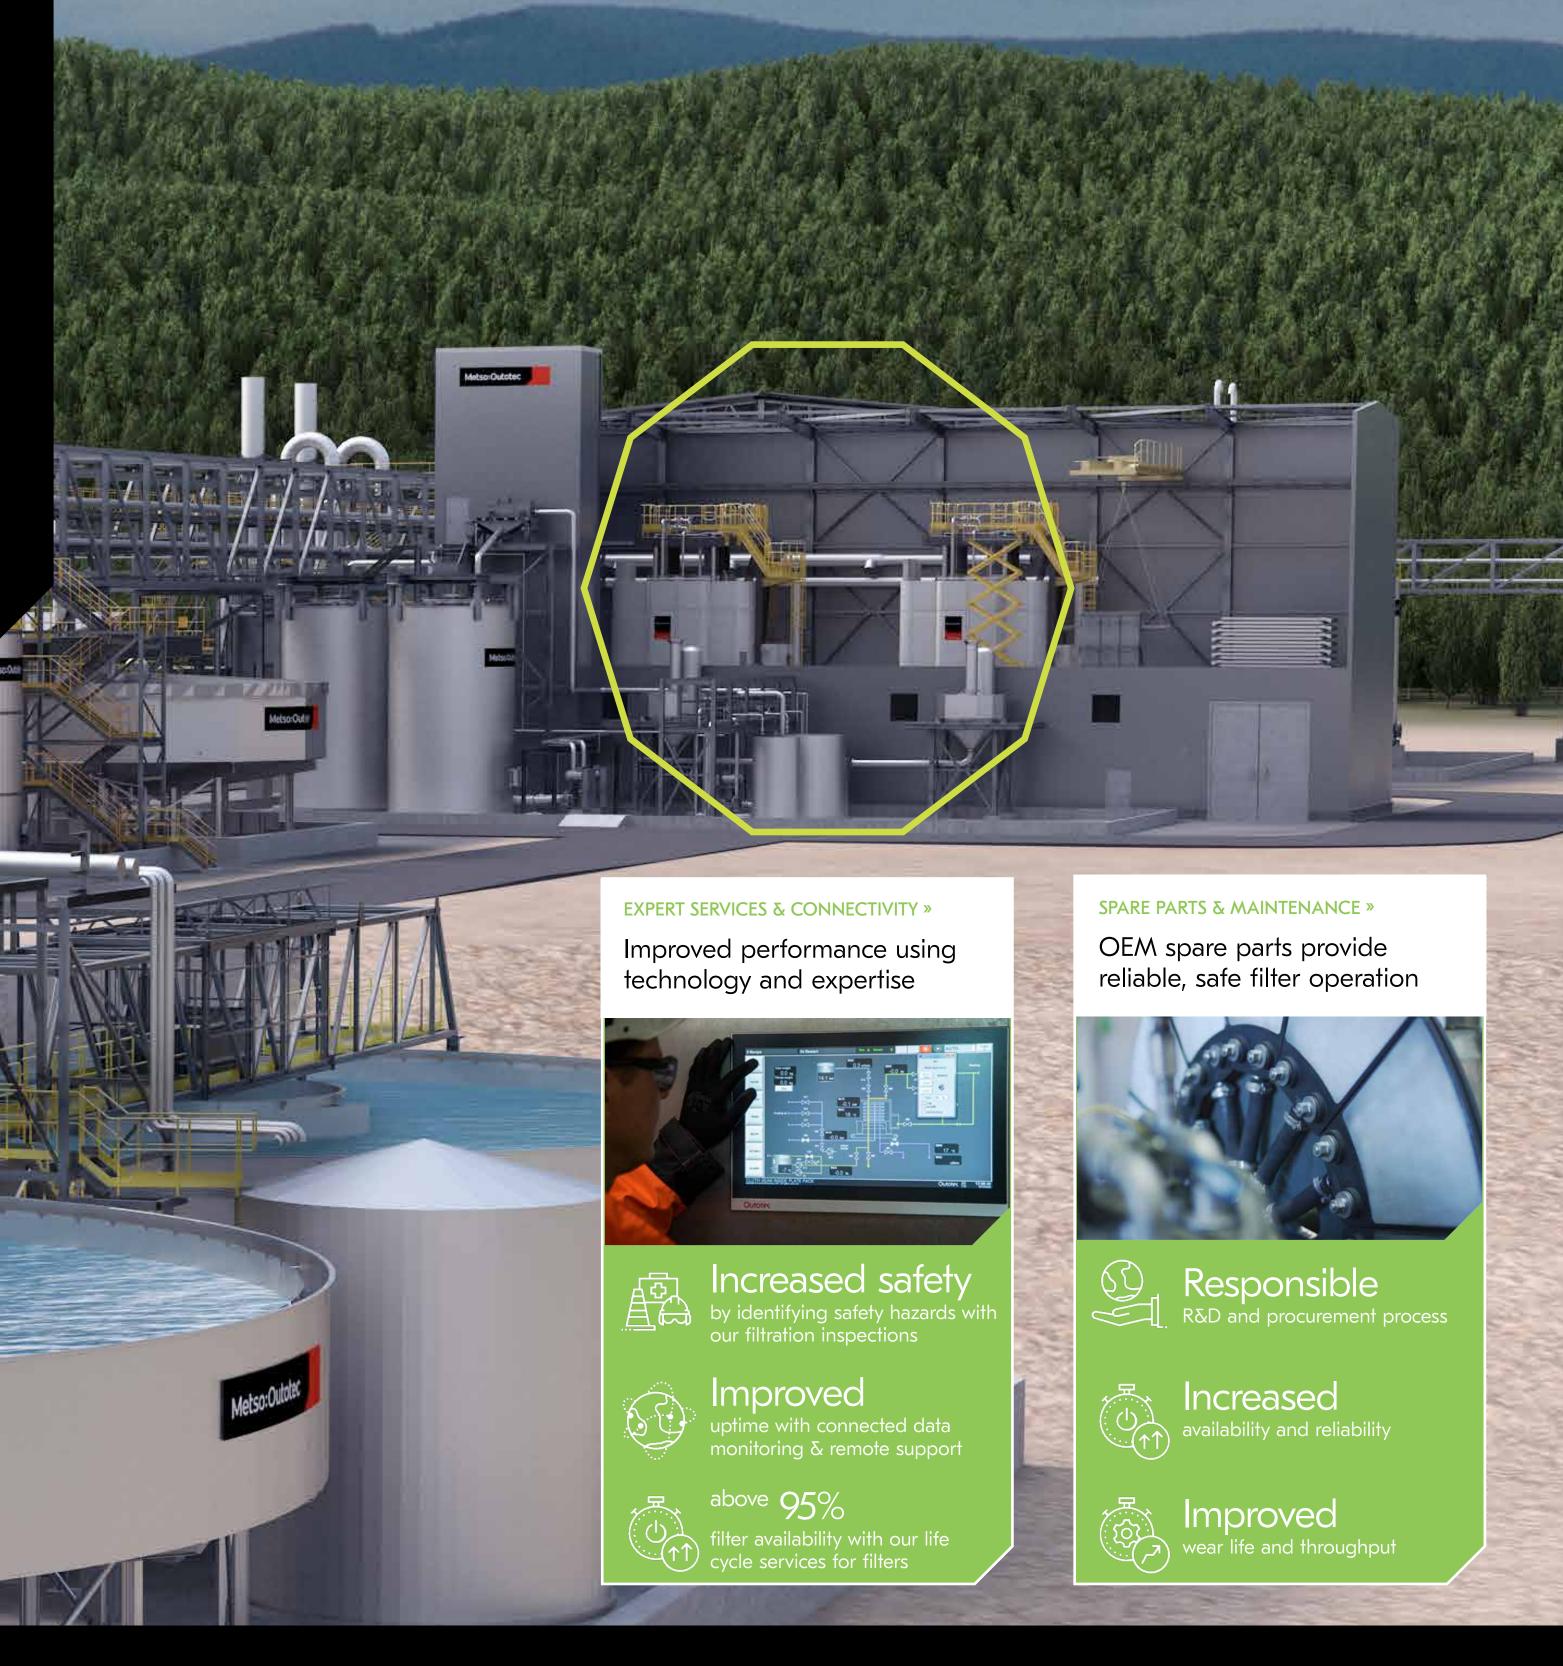

environmental impact with

effective tailings management

JPGRADES & MODERNIZATIONS »

Restore or update technology for optimized filter performance

 $CO_2$  emissions & energy consumption with increased production per cycle

up to 20% increase in cloth lifetime with a high pressure wash system

up to 25% capacity increase with a filter plate pack expansion

10% production increase » Platinum case

25% capacity increase » Aktogay case

| 1 | Τ |  |  |
|---|---|--|--|
|   |   |  |  |
|   |   |  |  |
|   |   |  |  |
|   |   |  |  |

95% filter availability » Kronos case

Economical tailings handling » Expert blog

profits