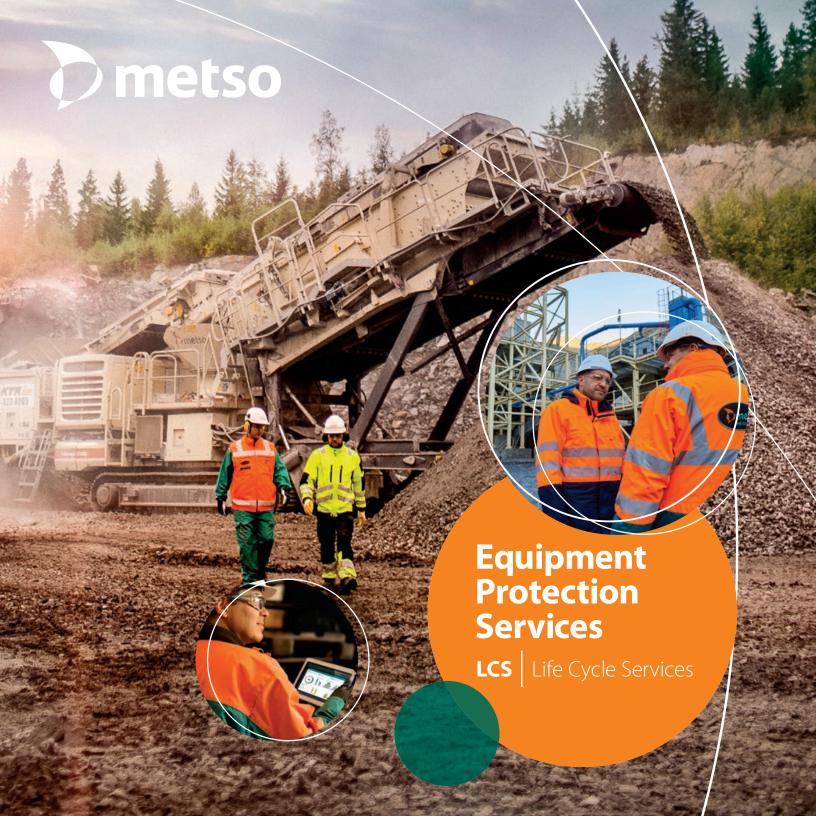

# **Equipment Protection Services**

As part of Metso Life Cycle Services for Aggregates, Equipment Protection Services (EPS) brings you added protection for your most valuable assets, fixed or mobile. This comprehensive plan includes extended warranties, scheduled inspections with Metso-certified technicians and Metso Metrics Services, our remote monitoring and data visualization solution.

#### The challenge: managing risks under demanding conditions

In the field, anything can happen. And when you're managing a fleet of mobile crushing equipment often spread out in remote areas or even around the world, maintaining optimal performance for each unit can prove challenging. With new equipment, the likelihood of unexpected failures is low and any required corrective work is likely covered under warranty. Beyond the standard warranty period however, equipment may fail if unsuitable parts are used or the equipment is not maintained in an optimal way.

# **The solution: Equipment Protection Services**

## On-site machine inspections and extended warranty under a single plan

Equipment Protection Services (EPS) gives you confidence in your cost structure by anticipating and minimizing unexpected equipment failures. Along with extended warranties that cover repairs or replacements on key designated parts that need to be replaced, this plan also includes comprehensive inspections and other services to keep your equipment running smoothly at all stages of operation.