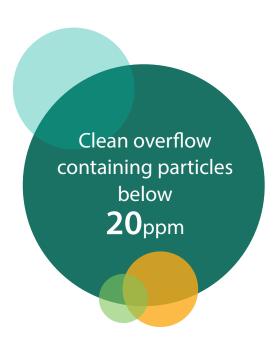

# **Challenge:**

Pumping solid free processed water from underground mine with clean overflow and space issue

#### **Solution:**

Installing three units of IPS LTS/E 500 F-8 thickeners at the basement of the mine

#### **Result:**

Achieved production of a clean overflow with particles below 20 ppm against the set limit of 100 ppm with Metso's IPS units.