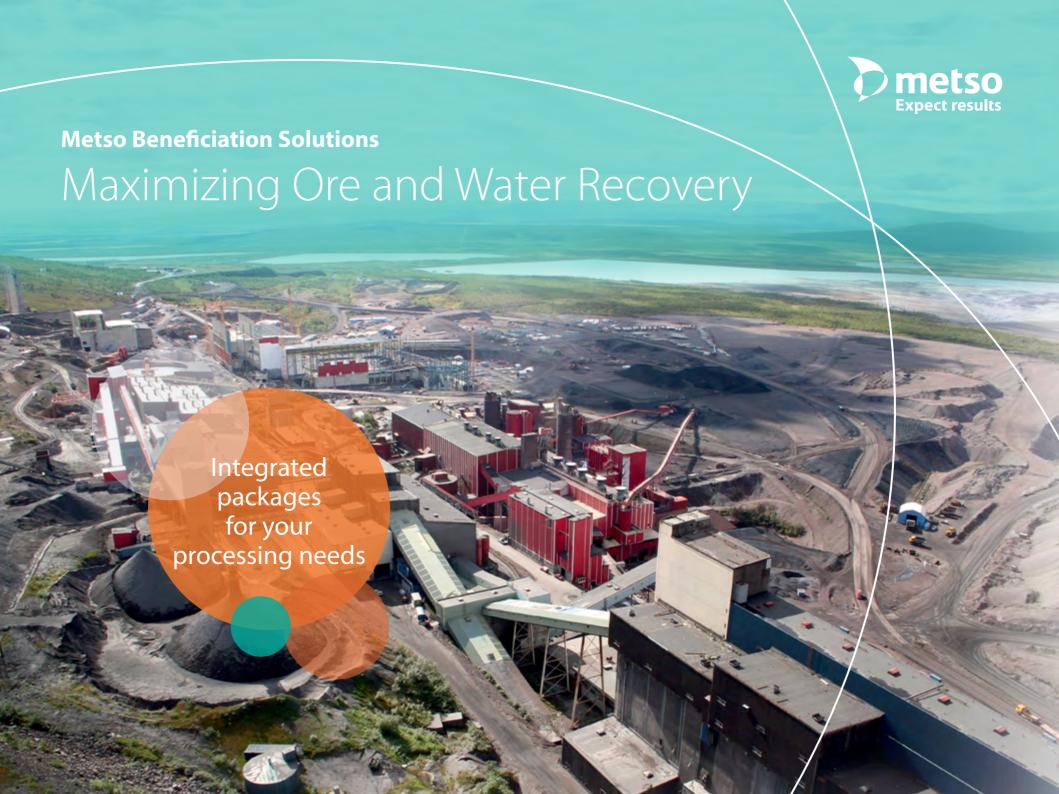

# Integrated packages for maximizing ore and water recovery

From plant modules to complete solutions, Metso offers world class technology for the beneficiation a wide variety of ores such as copper, gold, iron, lead, zinc, platinum and industrial minerals.

Maximizing Ore and Water Recovery is our ultimate goal and promise